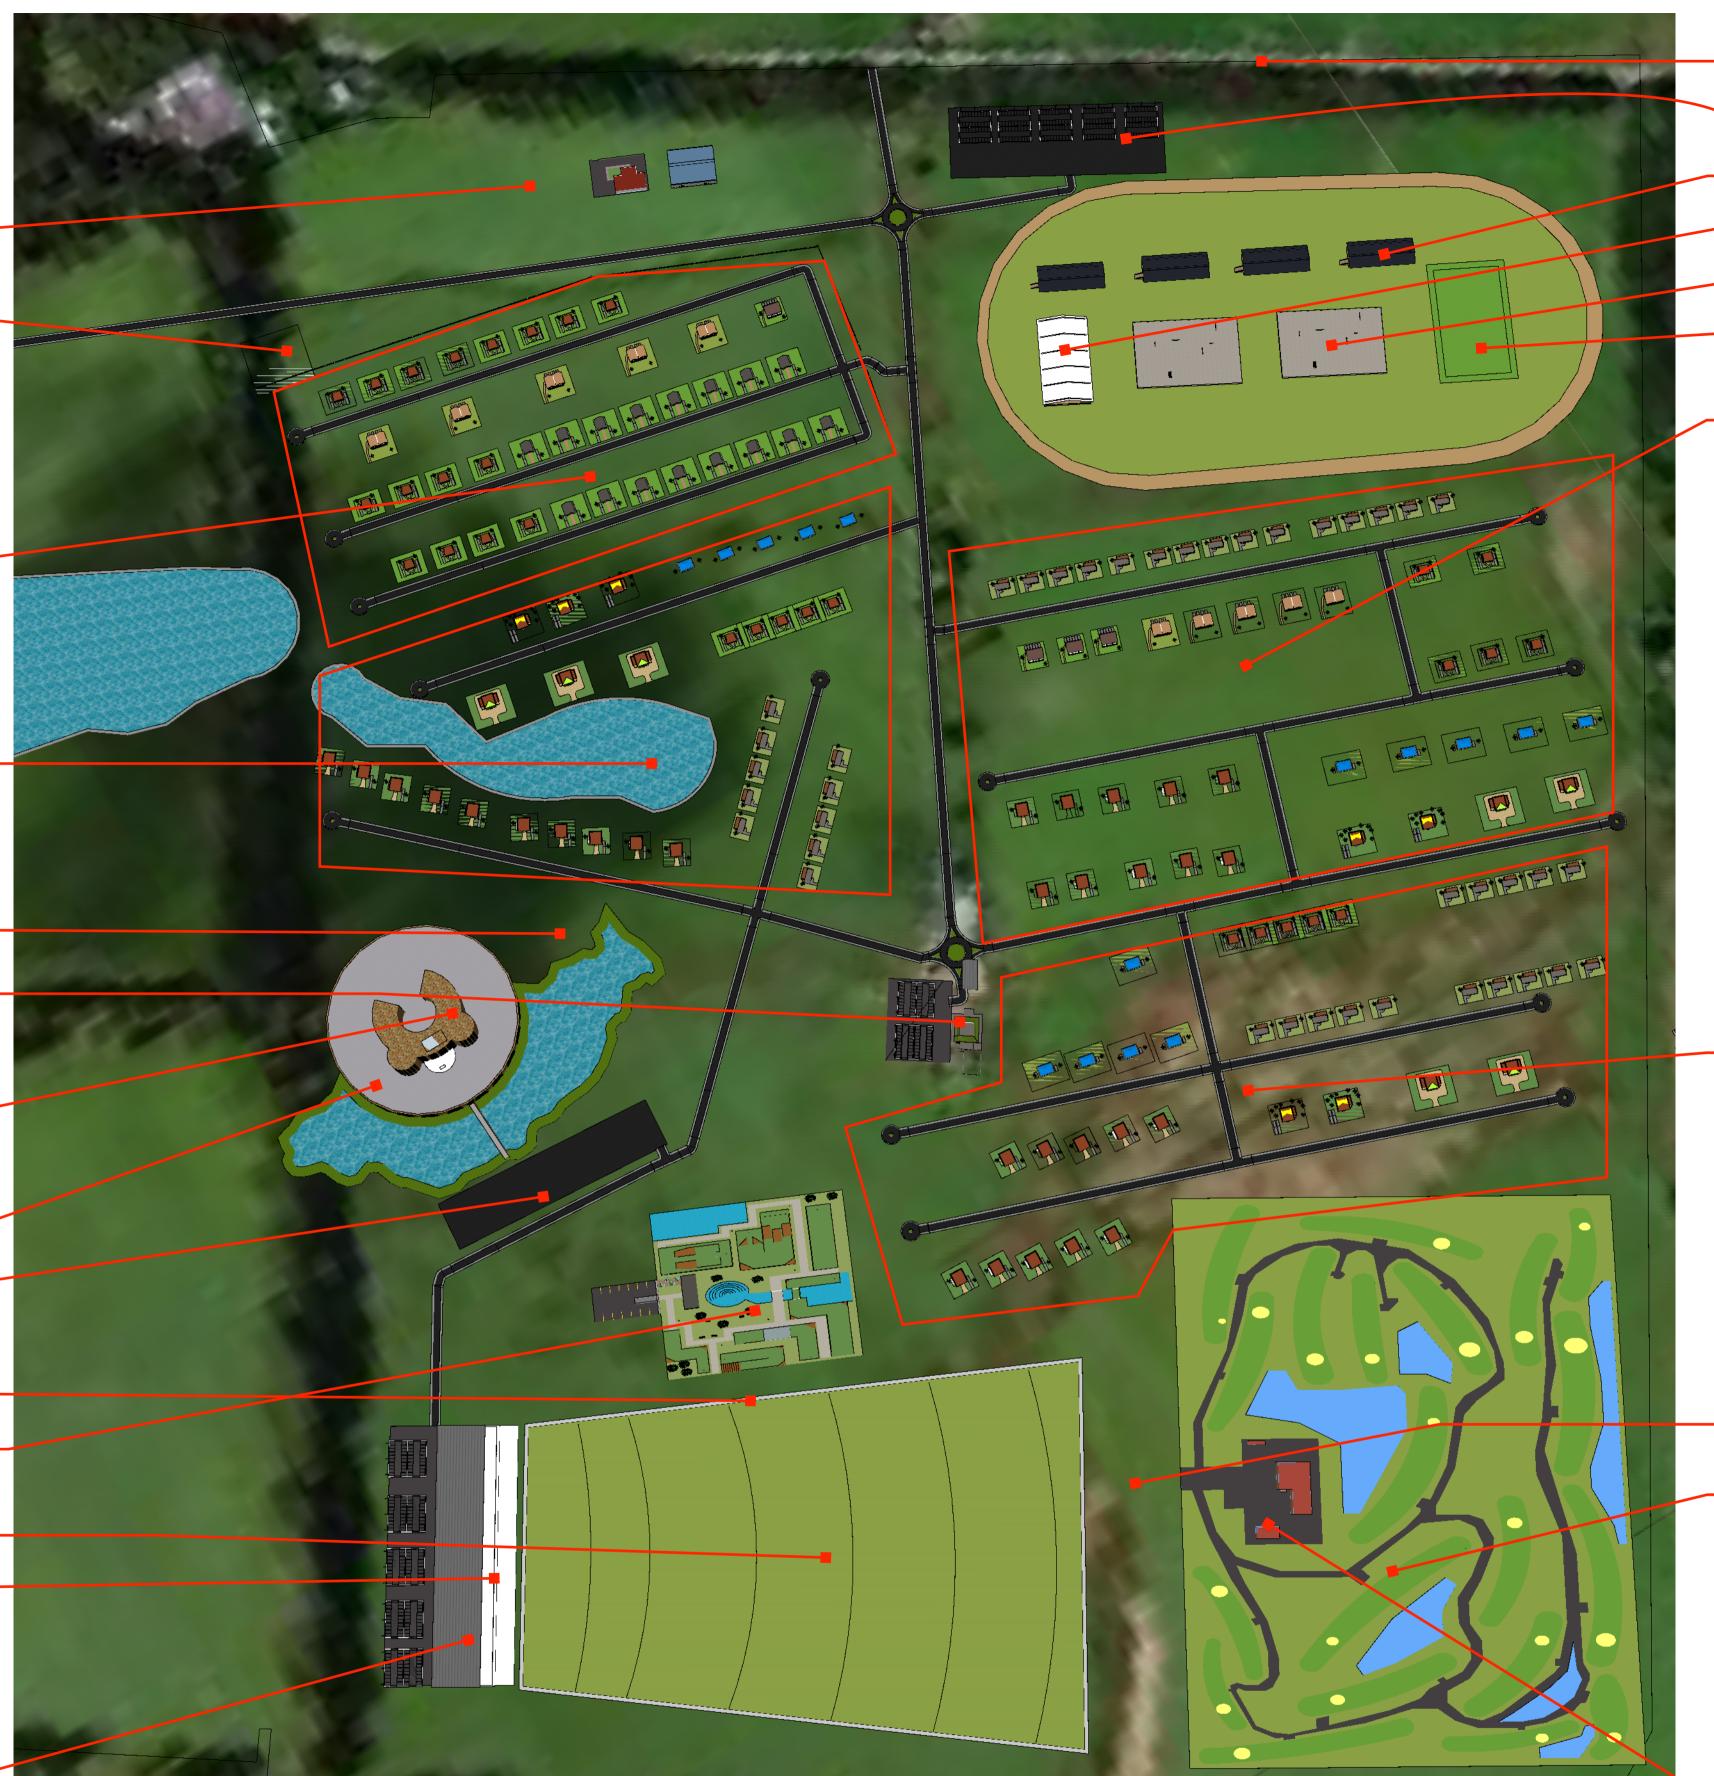

#### **North Park 3**

This area will be used for the Administration, manufacturing & maintenance for the resort.

Medical Centre

#### North Park 3

This would be our residential Housing estate ideal for Retired people.

#### **North Park 4**

These waterside holiday homes Can be fore both Equestrian or Golfing enthusiasts.

# North Park 5 - Hospitality

"Kersewell Country Club"

"Carnwath Castle" 200 Bed Hotel —

Spa, Conference

& Events Centre

Public Car Park-

## North Park 6 - Golf

Family putting green & Crazy Golf-

550 Metre Driving Range-100 Hi-tech Driving Bays-

Viewing gallery, shops, cafes electronic golfing machines, Golf Gym

# -North Park 1 - Equestrian

Equestrian Car Park
Stables
Indoor Riding Area
Outdoor Riding Area(s)
Polo Pitch

#### **North Park 2**

These holiday homes are Targeted to people who are interested in the Equestrian life;

3 x 6 Studio Flats

10 x 2 Bed Bungalows (s/d)

10 x 3 Bed Houses

15 x 3 Bed Bungalows

10 x 4 Bed Houses

2 x 5 Bed Houses

2 x 6 Bed Houses

## North Park 5

These holiday homes are targeted to people interested In golfing activities; The housing is the same mix as for NP2 (Above)

# North Park 6 - Golf

18 Hole putting green - as part of the "Carnwath Golf Academy" this testing facility will be used to improve The "short-game"

Club House & Shop

TITLE: OVERVIEW - North Park

Ref: 190123 Carnwath Park - OVERVIEW - North Park